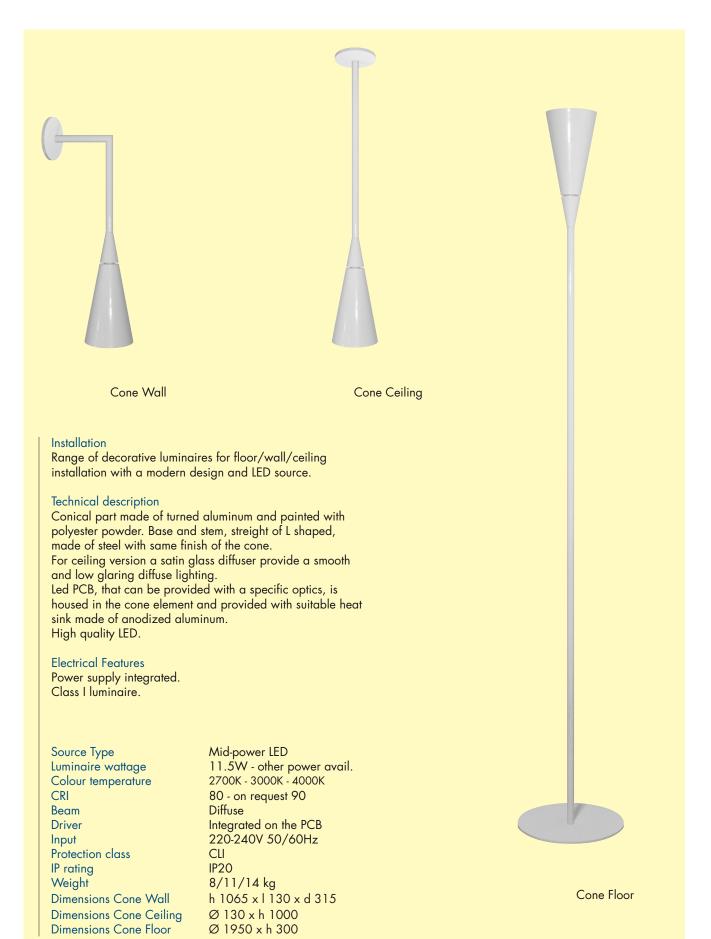

### CONE WALL/CEILING/ FLOOR

## CE IP20 CLI 🕅



## CONE WALL/CEILING/ FLOOR

# **C€** IP20 CLI 𝘿



| Product Codes - Cone Wall |      |         |      |      |     |
|---------------------------|------|---------|------|------|-----|
| Code                      | W    | Optic   | Lm   | К    | CRI |
| CCONEW111Y                | 11.5 | Diffuse | 970  | 2700 | 80  |
| CCONEW111W                | 11.5 | Diffuse | 1030 | 3000 | 80  |
| CCONEW111N                | 11.5 | Diffuse | 1095 | 4000 | 80  |

### **Product Codes - Cone Ceiling**

| Code       | W    | Optic   | Lm   | К    | CRI |
|------------|------|---------|------|------|-----|
| CCONEW111Y | 11.5 | Diffuse | 970  | 2700 | 80  |
| CCONEW111W | 11.5 | Diffuse | 1030 | 3000 | 80  |
| CCONEW111N | 11.5 | Diffuse | 1095 | 4000 | 80  |

#### **Product Codes - Cone Floor**

| Code