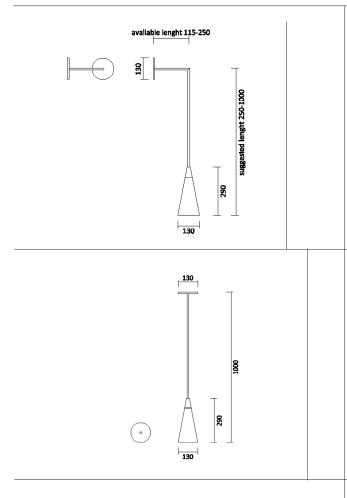

### CONE WALL/CEILING/ FLOOR

## CE IP20 CLI 🕅



## CONE WALL/CEILING/ FLOOR

# **C€** IP20 CLI 𝘿



| Product Codes - Cone Wall |      |         |      |      |     |
|---------------------------|------|---------|------|------|-----|
| Code                      | W    | Optic   | Lm   | К    | CRI |
| CCONEW111Y                | 11.5 | Diffuse | 970  | 2700 | 80  |
| CCONEW111W                | 11.5 | Diffuse | 1030 | 3000 | 80  |
| CCONEW111N                | 11.5 | Diffuse | 1095 | 4000 | 80  |

### **Product Codes - Cone Ceiling**

| Code       | W    | Optic   | Lm   | К    | CRI |
|------------|------|---------|------|------|-----|
| CCONEW111Y | 11.5 | Diffuse | 970  | 2700 | 80  |
| CCONEW111W | 11.5 | Diffuse | 1030 | 3000 | 80  |
| CCONEW111N | 11.5 | Diffuse | 1095 | 4000 | 80  |

#### **Product Codes - Cone Floor**

| Code       | W    | Optic   | Lm   | К    | CRI |
|------