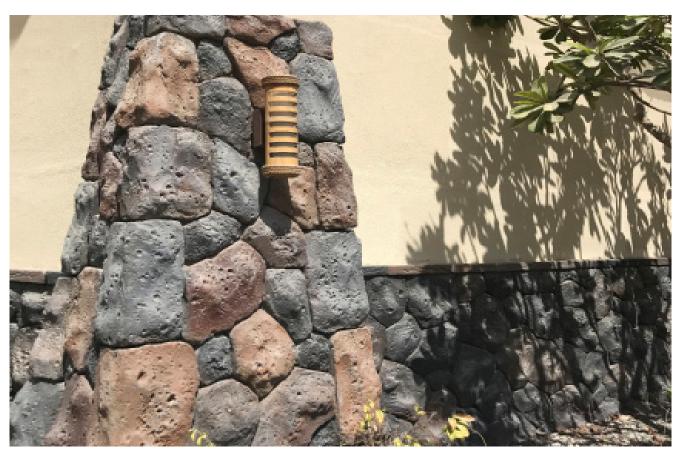

#### Installation

Wall mounted decorative luminaire, for indoor and outdoor installation.

### + Power supply codes

| Code   | Power supply type |
|--------|-------------------|
| ST0024 | Standard - 24V    |
| DI0024 | DIM1-10 - 24V     |
| DA0024 | DIM DALI - 24V    |

Jamaica C / Lapita Hotel, Dubai