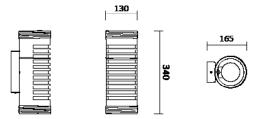

Fixing system and power supply box made of laser cutted steel sheet galvanized and painted with polyester powder. High quality LED.

Electrical features Class I device. Integrated power supply. Source Type Luminaire wattage Colour temperature CRI Beam Driver Input Protection class IP rating Weight Dimensions Mid-power LED 10W 2700K - 3000K - 4000K 80 Diffuse Integrated 220-240V 50/60Hz CLI IP66 3 kg h 1450 x | 150 x d 192