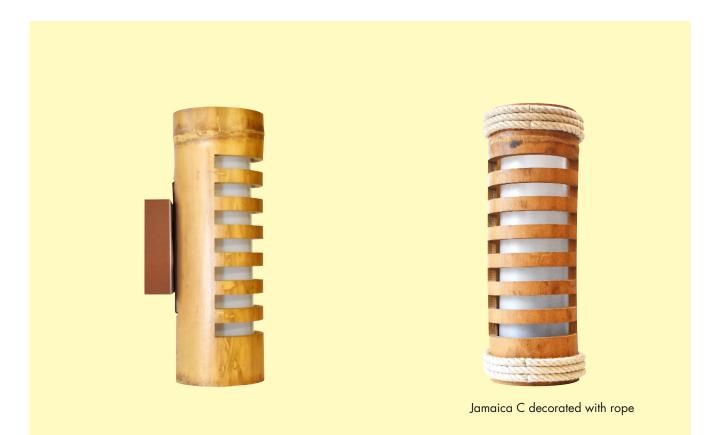

### JAMAICA C

#### Technical description

Body made of natural bamboo machined with special carpentery tools finished with a wood liquid paint and with a second transparent protective layer.

Polycarbonate diffuser.

Double IP66 lighting system made of an aluminum profile with a polyuretane casted linear PCB to guarantee a high level of protection.

# **C€** IP66 CLI 𝑘

Bamboo diametre can vary in order to provide the best selection of the natural material.