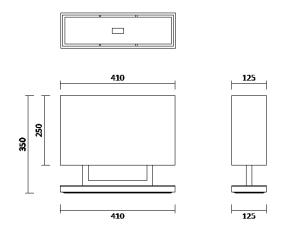

#### **Electrical Features**

Double E27 lampholder.

Class I luminaire.

Source type
Luminaire wattage
Colour temperature
CRI
Beam
Input
Protection class
IP rating
Weight

**Dimensions** 

2 x LED bulb 2 x max 11W 2700K 80 Diffuse 220-240V 50/60 Hz CLI IP20 3 kg (wood) h 350 x I 410 x d 125