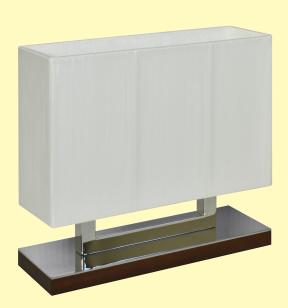

# **MIAMI TABLE**

Miami Table Wood

Miami Table Marble

### Technical description

The base of the luminaire can be made with a wood covered on the upper side with a chrome finished brass plate mirror polished or it can be made with a selected and machined Carrara marble.

Main structure made with brass tubes with the same chrome finish.

Lampshade made of organza or linen fabric.

Top cover made of opal polycarbonate or glass.

| + Finishing codes - base |                     |
|--------------------------|---------------------|
| Code                     | Description         |
| WB                       | Base made of wood   |
| MB                       | Base made of marble |
| СВ                       | Custom made base    |
|                          |                     |