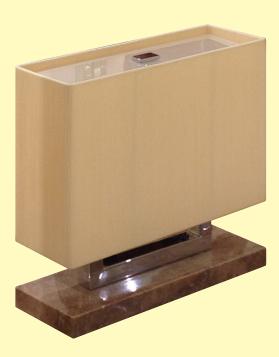

# **MIAMI TABLE**

Miami Table Wood

Miami Table Marble

### Technical description

The base of the luminaire can be made with a wood covered on the upper side with a chrome finished brass plate mirror polished or it can be made with a selected and machined Carrara marble.

Main structure made with brass tubes with the same chrome finish.

Lampshade made of organza or linen fabric.

Top cover made of opal polycarbonate or glass.

| + Finishing codes - base |                     |
|--------------------------|---------------------|
| Code                     | Description         |
| WB                       | Base made of wood   |
| MB                       | Base made of marble |
| СВ                       | Custom made base    |
|                          |                     |