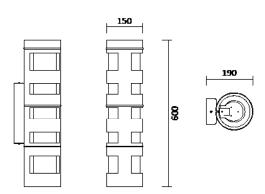

Fixing system and power supply box made of laser cutted steel sheet galvanized and painted with polyester powder. High quality LED.

Electrical features Class I device. Integrated power supply. Source Type Luminaire wattage Colour temperature CRI Beam Driver Input Protection class IP rating Weight Dimensions Mid-power LED 12W 2700K - 3000K - 4000K 80 Diffuse Integrated 220-240V 50/60Hz CLI IP66 4 kg h 600 x I 150 x d 190