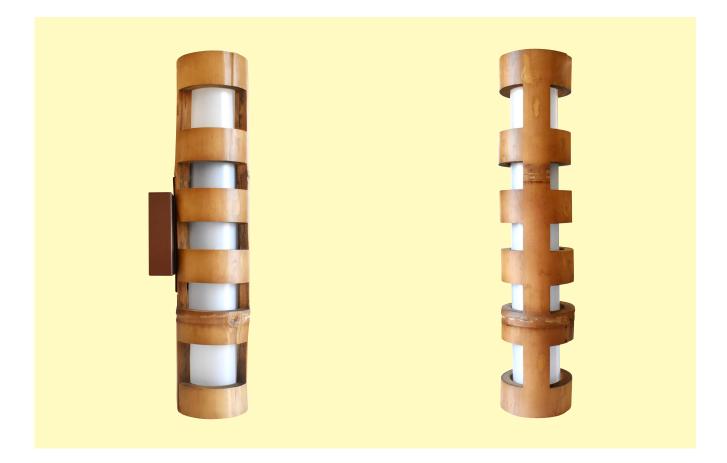

#### Installation

Wall mounted decorative luminaire, for indoor and outdoor installation.

#### Technical description

Body made of natural bamboo machined with special carpentery tools finished with a wood liquid paint and with a second transparent protective layer.

Polycarbonate diffuser.

IP66 lighting system made of an aluminum profile with a polyuretane casted linear PCB to guarantee a high level of protection.

Fixing system and power supply box made of laser cutted steel sheet galvanized and painted with polyester powder. High quality LED.

Electrical features Class I device. Integrated power supply. Source Type Luminaire wattage Colour temperature CRI Beam Driver Input Protection class IP rating Weight Dimensions Mid-power LED 12W 2700K - 3000K - 4000K 80 Diffuse Integrated 220-240V 50/60Hz CLI IP66 4 kg h 600 x I 150 x d 190