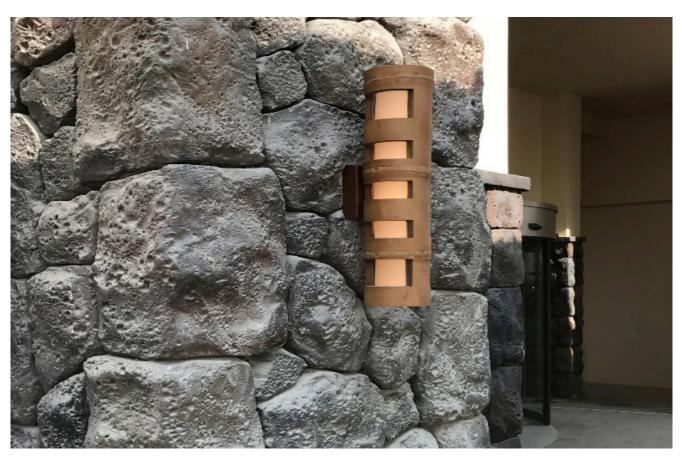

### + Power supply codes

| Code   | Power supply type |  |
|--------|-------------------|--|
| ST0024 | Standard - 24V    |  |
| DI0024 | DIM1-10 - 24V     |  |
| DA0024 | DIM DALI - 24V    |  |

Jamaica B / Lapita Hotel, Dubai