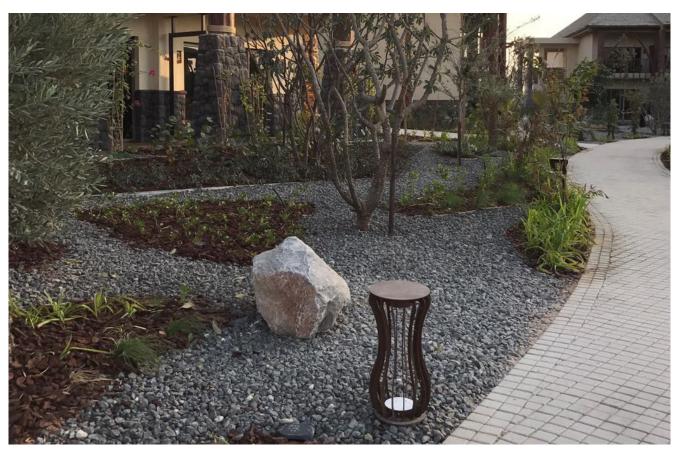

## Installation

Surface mounted decorative luminaires to be fixed on the ground with spikes or chemical fishers.

Mary Mary / Hotel, Dubai