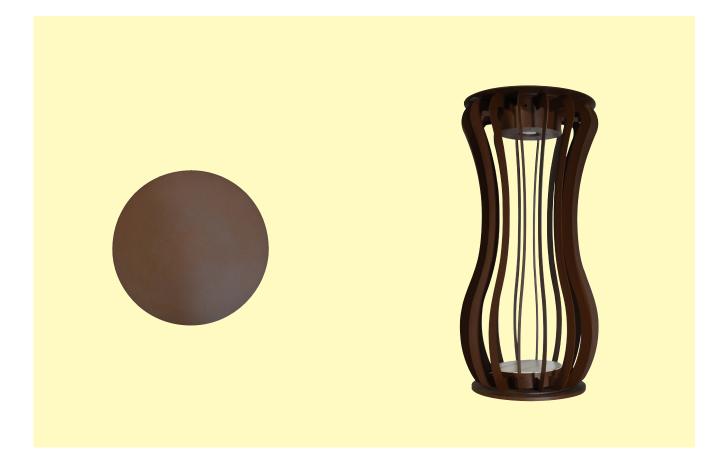

## Installation

Surface mounted decorative luminaires to be fixed on the ground with spikes or chemical fishers.

### Technical description

Body made of laser cutted steel sheet, folded, galvanized and painted with polyester powder.

Machined aluminum IP66 projector integrated in the upper compartmend providing a downward lighting with radial shadows effect. High quality power LED.

Electrical features Class I device. Power supply integrated in the lower compartment. Source type Luminaire wattage Colour temperature CRI Beam Driver Input Protection class IP rating Weight Dimensions Power LED 8.7W 2700K - 3000K - 4000K 80 - also available 90 Diffuse Integrated 220-240V 50/60Hz CLI IP65 12 kg Ø 285 x h 610