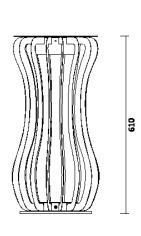

Electrical features Class I device. Power supply integrated in the lower compartment. Source type Luminaire wattage Colour temperature CRI Beam Driver Input Protection class IP rating Weight Dimensions Power LED 8.7W 2700K - 3000K - 4000K 80 - also available 90 Diffuse Integrated 220-240V 50/60Hz CLI IP65 12 kg Ø 285 x h 610