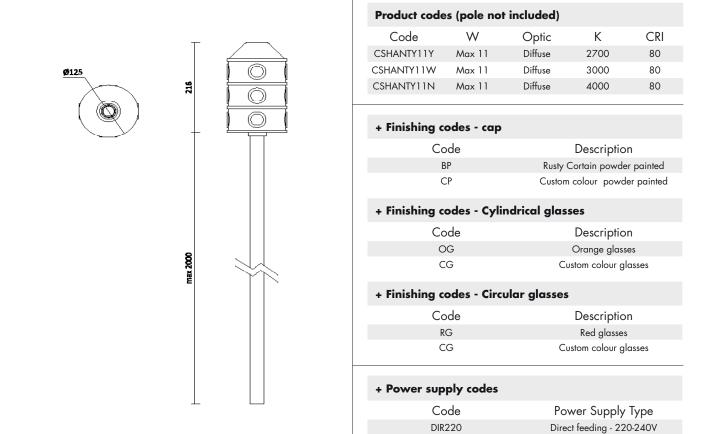

Electrical Features E27 lampholder. Class I device.

Source Type Luminaire wattage Colour temperature CRI Beam Input Protection class IP rating Weight Dimensions LED bulb. Max 11W 2700K - 3000K - 4000K 80 - also available 90 Diffuse 220-240V 50/60Hz CLI IP66 1,6 kg Ø 125 x h 216