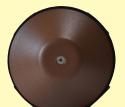

### Technical Description

Body made of machined aluminium, black anodized. Top cap made or turned aluminum and painted with polyester powder. Diffuser made of coloured glass. Body and glass can be of any specified colour.

Electrical Features E27 lampholder. Class I device.

Source Type Luminaire wattage Colour temperature CRI Beam Input Protection class IP rating Weight Dimensions LED bulb. Max 11W 2700K - 3000K - 4000K 80 - also available 90 Diffuse 220-240V 50/60Hz CLI IP66 1,6 kg Ø 125 x h 216