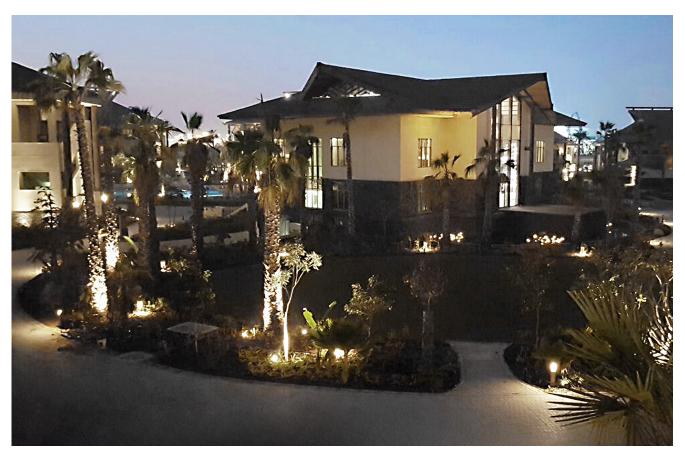

### SHANTY

# **C€** IP66 CLI 😿

#### Installation

Surface mounted decorative luinaires to be fixed on the ground or on a boundary wall.

### Technical Description

Body made of machined aluminium, black anodized. Top cap made or turned aluminum and painted with polyester powder. Diffuser made of coloured glass. Body and glass can be of any specified colour.

Electrical Features E27 lampholder. Class I device.

Source Type Luminaire wattage Colour temperature CRI Beam Input Protection class IP rating Weight Dimensions LED bulb. Max 11W 2700K - 3000K - 4000K 80 - also available 90 Diffuse 220-240V 50/60Hz CLI IP66 1,6 kg Ø 125 x h 216





### SHANTY

## **C€** IP66 CLI 😿





Shanty / Hotel, Dubai

JAN - craftmen for lighting