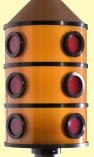

### Technical Description

Body made of machined aluminium, black anodized. Top cap made or turned aluminum and painted with polyester powder. Diffuser made of coloured glass. Body and glass can be of any specified colour.

Electrical Features E27 lampholder. Class I device.

Source Type Luminaire wattage Colour temperature CRI Beam Input Protection class IP rating Weight Dimensions LED bulb. Max 11W 2700K - 3000K - 4000K 80 - also available 90 Diffuse 220-240V 50/60Hz CLI IP66 1,6 kg Ø 125 x h 216