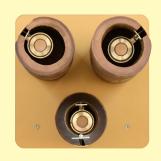

Stainless steel projectors recessed in the bamboo pipes in order to provide an emotional lighting of the inner side of the same bamboo.

High quality LED.

#### Electrical features

Class III device.

Remoted power supply.

Source Type Power LED

Luminaire wattage 2,1W for each projector Colour temperature Amber - 2700K - 3000K

CRI 80
Beam Diffuse
Driver Remoted
Input 700mA
Protection class CLIII
IP rating IP68
Weight 8/11/14 kg