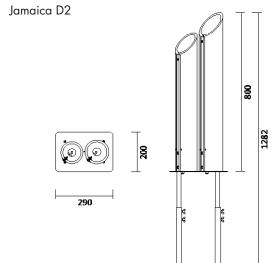

Dimensions Jamaica D1 h 1282 x | 190 x d 190 h 1282 x | 290 x d 200 h 1282 x | 290 x d 290 h 1282 x | 290 x d 290

# **C€** IP68 CLIII ▼

| 190 T |       | 800 |
|-------|-------|-----|
| 190   | 8 8 8 |     |
| 12    |       |     |

| Product Codes |     |         |     |       |     |
|---------------|-----|---------|-----|-------|-----|
| Code          | W   | Optic   | Lm  | K     | CRI |
| CJAMAICD1A    | 2.1 | Diffuse | 100 | Amber | /   |
| CJAMAICD1Y    | 2.1 | Diffuse | 135 | 2700  | 80  |
| CJAMAICD1W    | 2.1 | Diffuse | 145 | 3000  | 80  |
| CJAMAICD2A    | 4.2 | Diffuse | 195 | Amber | /   |
| CJAMAICD2Y    | 4.2 | Diffuse | 275 | 2700  | 80  |
| CJAMAICD2W    | 4.2 | Diffuse | 295 | 3000  | 80  |
| CJAMAICD3A    | 6.3 | Diffuse | 295 | Amber | /   |
| CJAMAICD3Y    | 6.3 | Diffuse | 410 | 2700  | 80  |
| CJAMAICD3W    | 6.3 | Diffuse | 440 | 3000  | 80  |
|               |     |         |     |       |     |