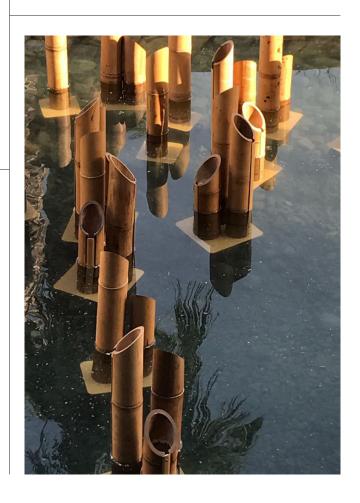

#### Installation

Decorative luminaire, for underwater installation in such a way that the bamboo pipes are partially submerged. A typical installation can me in an artificial or natural water basin.

#### Technical description

Body made of natural bamboo machined with special carpentery tools finished with a wood liquid paint and with a second transparent protective layer.

Supporting table made of stainless steel AISI 316L elements; the horizontal plate is painted with polyester powder water resistant.

Stainless steel projectors recessed in the bamboo pipes in order to provide an emotional lighting of the inner side of the same bamboo.

High quality LED.