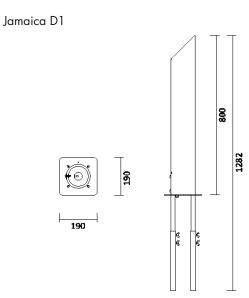

Dimensions Jamaica D1 h 1282 x | 190 x d 190 h 1282 x | 290 x d 200 h 1282 x | 290 x d 290 h 1282 x | 290 x d 290

# **C€** IP68 CLIII ▼

| 190 T |       | 800 |
|-------|-------|-----|
| 190   | 8 8 8 |     |
| 12    |       |     |

| Product Codes |     |         |     |       |     |
|---------------|-----|---------|-----|-------|-----|
| Code          | W   | Optic   | Lm  | K     | CRI |
| CJAMAICD1A    | 2.1 | Diffuse | 100 | Amber | /   |
| CJAMAICD1Y    | 2.1 | Diffuse | 135 | 2700  | 80  |
| CJAMAICD1W    | 2.1 | Diffuse | 145 | 3000  | 80  |
| CJAMAICD2A    | 4.2 | Diffuse | 195 | Amber | /   |
| CJAMAICD2Y    | 4.2 | Diffuse | 275 | 2700  | 80  |
| CJAMAICD2W    | 4.2 | Diffuse | 295 | 3000  | 80  |
| CJAMAICD3A    | 6.3 | Diffuse | 295 | Amber | /   |
| CJAMAICD3Y    | 6.3 | Diffuse | 410 | 2700  | 80  |
| CJAMAICD3W    | 6.3 | Diffuse | 440 | 3000  | 80  |
|               |     |         |     |       |     |