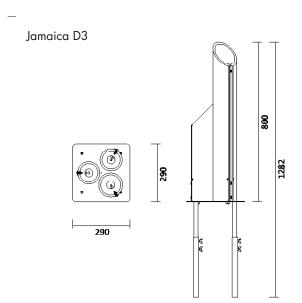

Dimensions Jamaica D1 h 1282 x | 190 x d 190 h 1282 x | 290 x d 200 h 1282 x | 290 x d 290 h 1282 x | 290 x d 290

# **C€** IP68 CLIII ▼

| 190 T |       | 800 |
|-------|-------|-----|
| 190   | 8 8 8 |     |
| 12    |       |     |

| Product Codes |     |         |     |       |     |
|---------------|-----|---------|-----|-------|-----|
| Code          | W   | Optic   | Lm  | K     | CRI |
| CJAMAICD1A    | 2.1 | Diffuse | 100 | Amber | /   |
| CJAMAICD1Y    | 2.1 | Diffuse | 135 | 2700  | 80  |
| CJAMAICD1W    | 2.1 | Diffuse | 145 | 3000  | 80  |
| CJAMAICD2A    | 4.2 | Diffuse | 195 | Amber | /   |
| CJAMAICD2Y    | 4.2 | Diffuse | 275 | 2700  | 80  |
| CJAMAICD2W    | 4.2 | Diffuse | 295 | 3000  | 80  |
| CJAMAICD3A    | 6.3 | Diffuse | 295 | Amber | /   |
| CJAMAICD3Y    | 6.3 | Diffuse | 410 | 2700  | 80  |
| CJAMAICD3W    | 6.3 | Diffuse | 440 | 3000  | 80  |
|               |     |         |     |       |     |