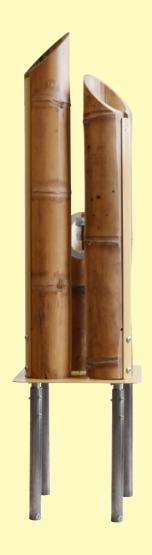

#### Installation

Decorative luminaire, for underwater installation in such a way that the bamboo pipes are partially submerged. A typical installation can me in an artificial or natural water basin.

#### Technical description

Body made of natural bamboo machined with special carpentery tools finished with a wood liquid paint and with a second transparent protective layer.

Supporting table made of stainless steel AISI 316L elements; the horizontal plate is painted with polyester powder water resistant.

Stainless steel projectors recessed in the bamboo pipes in order to provide an emotional lighting of the inner side of the same bamboo.

High quality LED.