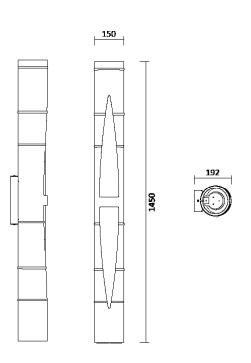

### Electrical features

Class I device. Integrated power supply.

Source Type Luminaire wattage Colour temperature CRI Beam Driver Input Protection class IP rating Weight Dimensions Mid-power LED 12W 2700K - 3000K - 4000K 80 Diffuse Integrated 220-240V 50/60Hz CLI IP66 7 kg h 1450 x | 150 x d 192