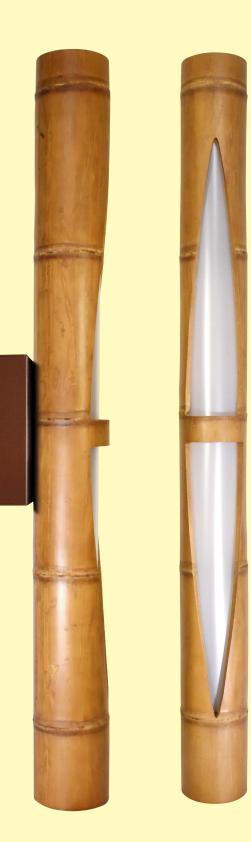

#### Installation

Wall mounted decorative luminaire, for indoor and outdoor installation.

### Technical description

Body made of natural bamboo machined with special carpentery tools finished with a wood liquid paint and with a second transparent protective layer.

Polycarbonate diffuser.

IP66 lighting system made of an aluminum profile with a polyuretane casted linear PCB to guarantee a high level of protection.

Fixing system and power supply box made of laser cutted steel sheet galvanized and painted with polyester powder. High quality LED.