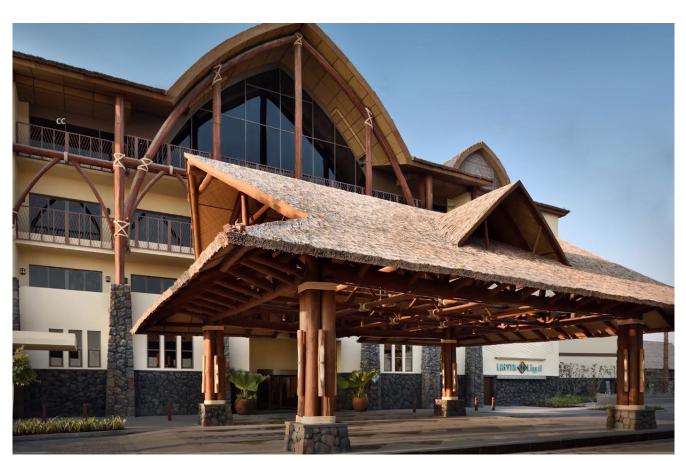

|        |         | Description                   |      |     |  |  |
| BL            |        |         | Natural brown liquid painting |      |     |  |  |
| CL            |        |         | Custom colour liquid painting |      |     |  |  |
|               |        |         |                               |      |     |  |  |
| -             |        |         |                               |      |     |  |  |
| + Power sup   | ply co | des     |                               |      |     |  |  |
| Code          |        |         | Power supply type             |      |     |  |  |
| ST0024        |        |         | Standard - 24V                |      |     |  |  |
|               |        |         |                               |      |     |  |  |

DI0024

DA0024



Jamaica A / Lapita Hotel, Dubai

JAN - craftmen for lighting